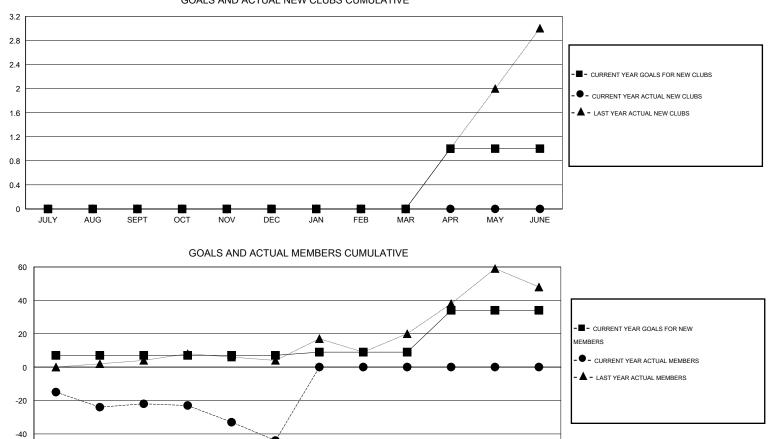

## .11

| GMT: John Mu          | ıller            | LOCATION AUSTRALIA |                  |                  |                       |                    |                                     |                    |                  |
|-----------------------|------------------|--------------------|------------------|------------------|-----------------------|--------------------|-------------------------------------|--------------------|------------------|
| Clubs                 |                  |                    |                  |                  | Members               |                    |                                     |                    |                  |
| RESULTS FOR 2014-2015 |                  |                    |                  |                  | RESULTS FOR 2014-2015 |                    |                                     |                    |                  |
| QUARTER               | NEW CLUB<br>GOAL | NEW CLUBS          | DROPPED<br>CLUBS | NET<br>GAIN/LOSS | QUARTER               | NEW MEMBER<br>GOAL | CHARTER AND<br>NEW MEMBERS<br>ADDED | DROPPED<br>MEMBERS | NET<br>GAIN/LOSS |
| JULY/AUG/SEPT         | 0                | 0                  | 0                | 0                | JULY/AUG/SEPT         | 7                  | 18                                  | 40                 | -22              |
| OCT/NOV/DEC           | 0                | 0                  | 0                | 0                | OCT/NOV/DEC           | 0                  | 28                                  | 50                 | -22              |
| JAN/FEB/MAR           | 0                | 0                  | 0                | 0                | JAN/FEB/MAR           | 2                  | 0                                   | 0                  | 0                |
| APR/MAY/JUNE          | 1                | 0                  | 0                | 0                | APR/MAY/JUNE          | 25                 | 0                                   | 0                  | 0                |

GOALS AND ACTUAL NEW CLUBS CUMULATIVE

FEB

MAR

APR

MAY

JUNE

-60

JULY

AUG

SEPT

OCT

NOV

DEC

JAN